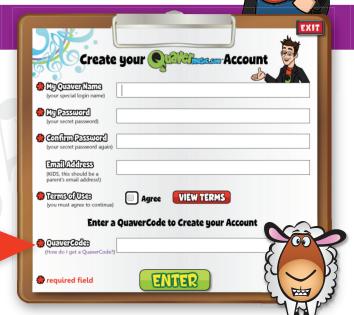

## **CREATE** a new QuaverMusic.com account:

Visit QuaverMusic.com and click **SIGN UP** to complete the simple form.

- A parent email address, if entered here, will be used to reset the student's password if lost.
- Enter the Student Code listed above in the QuaverCode field and click ENTER!